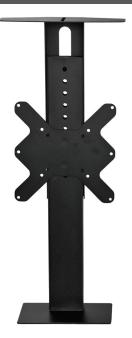

## **Standard Features**

- Accommodates 12" 32" displays (200mm X 200mm max) but will accommodate some 37"
- Steel tube construction
- Sturdy 11 Ga steel construction
- Scratch resistant powder coat finish
- Attaches to desk surface through grommet or drilled hole
- Adjustable height camera mount during setup
- Adjustable TV bracket height during setup

## **Specifications**

Model: MM1232 Width: 10"

Depth: 5"

Height: 23"-33"