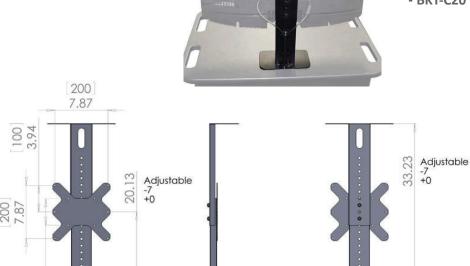

## **Standard Features**

- Accommodates 12" 32" displays (200mm X 200mm max) but will accommodate some 37"
- Steel tube construction
- Sturdy 11 Ga steel construction
- Scratch resistant powder coat finish
- Attaches to desk surface through grommet or drilled hole
- Adjustable height camera mount during setup
- Adjustable TV bracket height during setup

## **Specifications**

Model: MM1232 Width: 10"

Depth: 5"

Height: 23"-33"