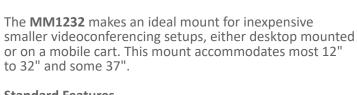

## **Standard Features**

- Accommodates 12" 32" displays (200mm X 200mm max) but will accommodate some 37"
- Steel tube construction
- Sturdy 11 Ga steel construction
- Scratch resistant powder coat finish
- Attaches to desk surface through grommet or drilled hole
- Adjustable height camera mount during setup
- Adjustable TV bracket height during setup

## **Options**

- BKT-ROOM Cisco Room & Room Plus camera bracket
- PB Six outlet power bar with 10 ft. cord
- CBB-TV Under TV camera bracket (26" 80" TV's)
- BKT-C20 C20 codec bracket



1.00

Textured black powder coated finish

10.08

3.00

3.48

50

## **Specifications**

Model: MM1232 Width: 10"

Depth: 5"

Height: 23"-33"

## Color



The information contained in this drawing is the sole property of Audio Visual Furniture Internatio